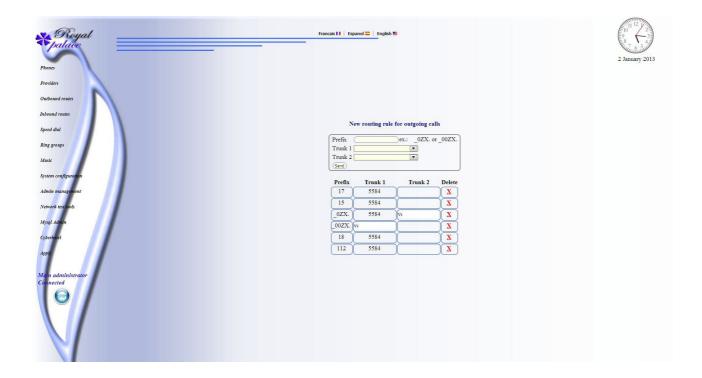

After creating phones and trunks, go to the outbound routing rules

Outbound routes

You can define 2 trunks for a préfix, backup is very speed if first provider is unavailable