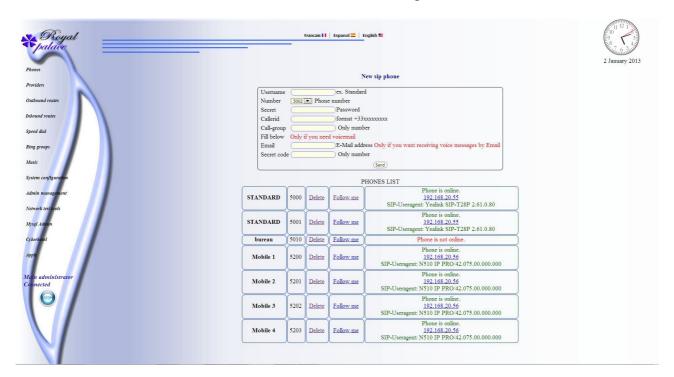

Phones administration add / delete, answering machine activation

Call group definition, Hunt activation for phone supervision Follow me activation on single or phone group or external number