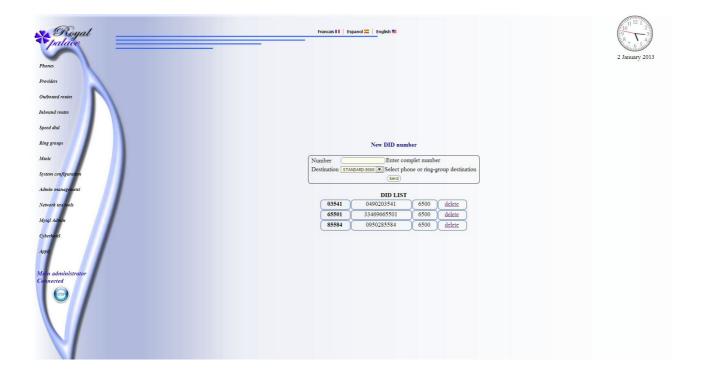

# Inbound routes set destination to a phone or a ring-group

Speed dial / directory
Just enter name and phone number and select a short number

Ring groups
Choose the scenario during an incoming call on a ring group