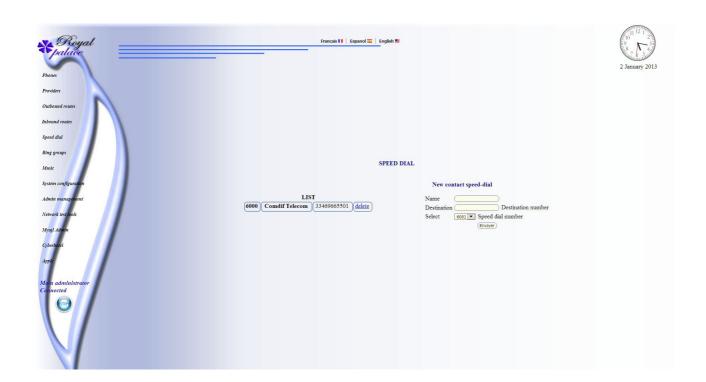

# Inbound routes set destination to a phone or a ring-group

Speed dial / directory
Just enter name and phone number and select a short number

Ring groups
Choose the scenario during an incoming call on a ring group