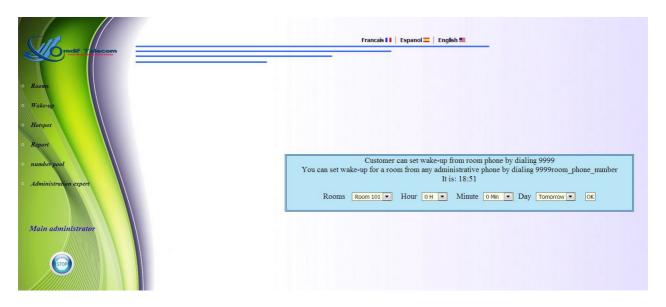

direct visualization of rooms state, occupied, free, on phone, billable non-billable, transfer invoice, housekeeping, invoice printing, credit limit.

On check-out room phones can only call internal.

Programmable wake-up on the interface, it also possible from any standard phone or from room phone