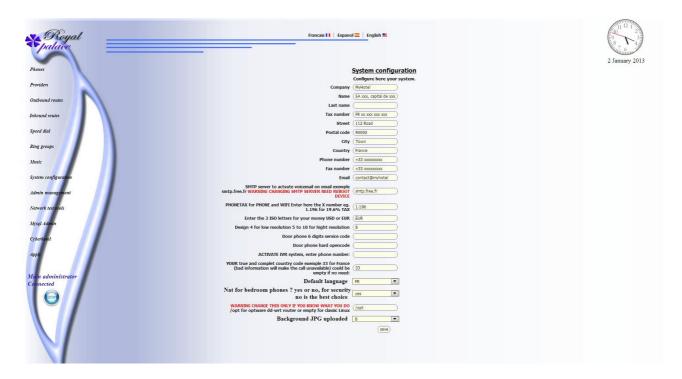

#### General configuration.

Set company information for pdf invoice, set SMTP to activate Email, Set currency Set VAT, Set design for interface, Set code for door entry, Set unique did number for IVR (direct cell rooms with code ), set your Country Code, Set nat yes or no for phones Set default language,...