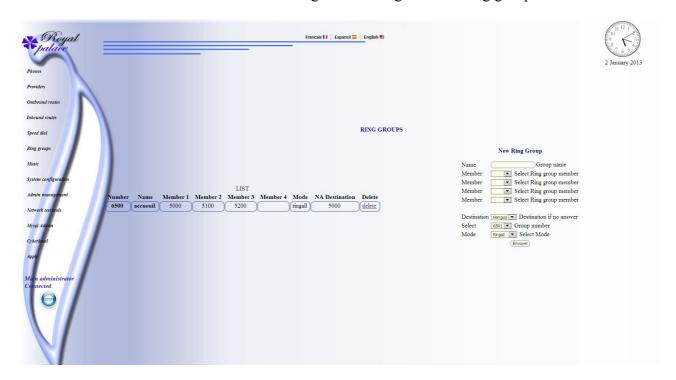

# Inbound routes set destination to a phone or a ring-group

Speed dial / directory
Just enter name and phone number and select a short number

Ring groups
Choose the scenario during an incoming call on a ring group