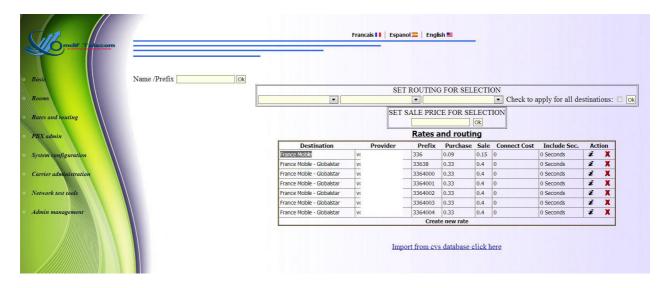

Managing Routing and rates
A complete routing table is pre-installed modifications are made easier by a batch process or importing a new table from text file each destination is able to use several backup in case of failure