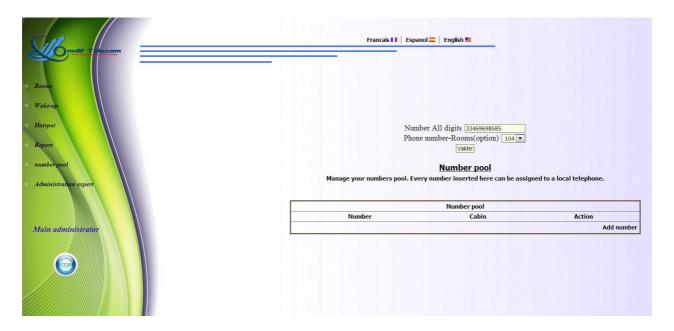

### Number pool

This menu allows you to manage phone numbers for direct external call in the rooms if you want to offer this service.

Cyberhotel DD-WRT also offers a direct call rooms IVR with a single number and a code generated on check-in and erased on check-out