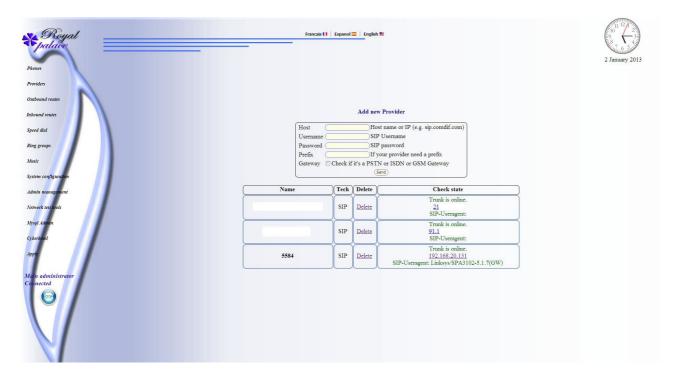

#### Providers and Gateways add / delete

The most easy GUI to setup a FXO/GSM/ISDN trunk on a gateway in one click.

Note the exceptional simplicity of these actions

Direct display in green or red line state and a direct link to the terminal.