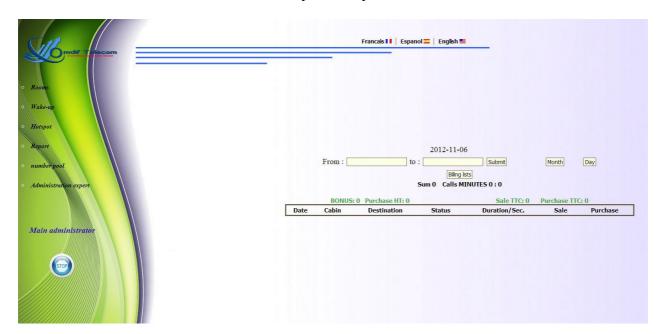

users are automatically deleted at the check-out or time expiration.

Calls reporting Buy / Sale / profit