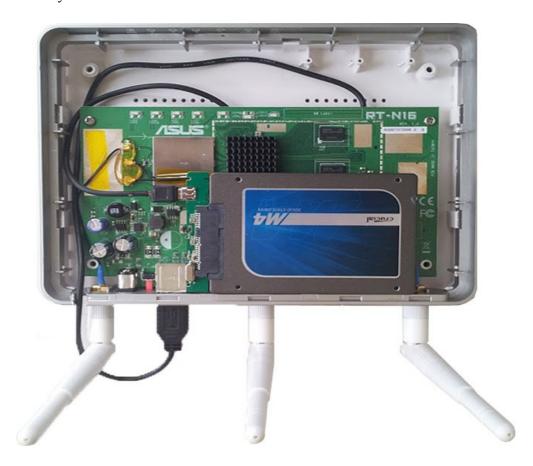

Introducing our new IPBX Comdif Telecom Cyber-Wrt

We selected the ASUS RT-N16 powerfull platform. The DD-WRT Firmaware DD-WRT turns it into a router extremely powerful and allows boarding our PBX Cyberhotel on an SSD.