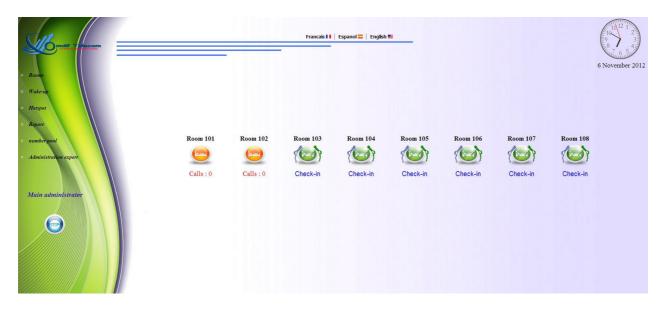

direct visualization of rooms state, occupied, free, on phone, billable non-billable, transfer invoice, housekeeping, invoice printing, credit limit.

On check-out room phones can only call internal.

Programmable wake-up on the interface, it also possible from any standard phone or from room phone