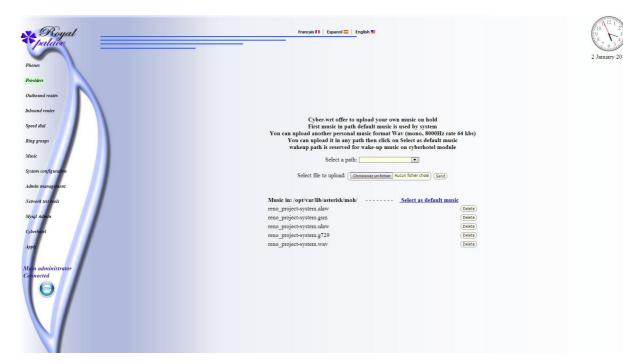

Music / messages administration you can upload, set your messages & music

Link to phpMyAdmin for database administration

& Last link to go on Cyberhotel administration

 OPTION 2 in addition to option 1, an interface and a complete PBX dedicated to the hotel business