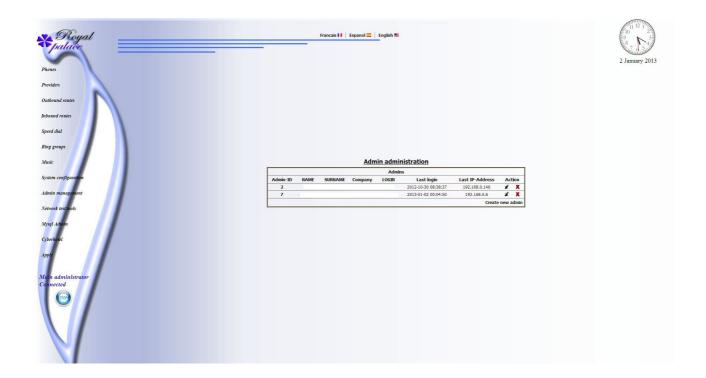

for phone supervision Follow me activation on single or phone group or external number



#### Providers and Gateways add / delete



The most easy GUI to setup a FXO/GSM/ISDN trunk on a gateway in one click.

Note the exceptional simplicity of these actions

Direct display in green or red line state and a direct link to the terminal.

After creating phones and trunks, go to the outbound routing rules

Outbound routes

You can define 2 trunks for a préfix, backup is very speed if first provider is unavailable



# Inbound routes set destination to a phone or a ring-group



Speed dial / directory
Just enter name and phone number and select a short number



Ring groups
Choose the scenario during an incoming call on a ring group



## Manage passwords and access level administrator / user



# Network tools Includes network informations, network scanner to easily find a terminal address, and a tool to display your Firewall Iptable rules



# Firewall display



#### General configuration.

Set company information for pdf invoice, set SMTP to activate Email, Set currency Set VAT, Set design for interface, Set code for door entry, Set unique did number for IVR (direct cell rooms with code ), set your Country Code, Set nat yes or no for phones Set default language,...



Music / messages administration you can upload, set your messages & music



Link to phpMyAdmin for database administration

& Last link to go on Cyberhotel administration

 OPTION 2 in addition to option 1, an interface and a complete PBX dedicated to the hotel business

direct visualization of rooms state, oc