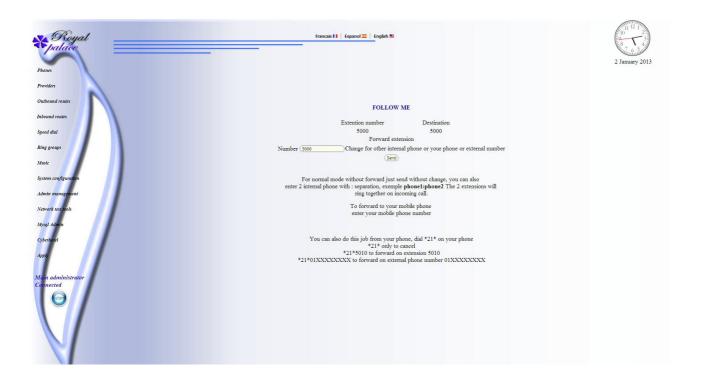

Phones administration add / delete, answering machine activation

Call group definition, Hunt activation for phone supervision Follow me activation on single or phone group or external number