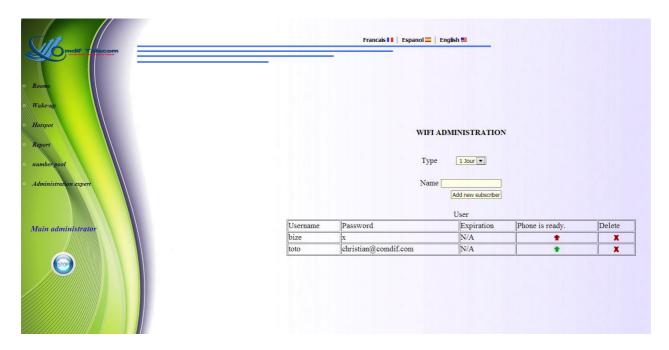

Cherry on top cake, a complete Internet access control (captive portal), each room on check-in get loggin for Wifi access

Our system is fully supported by all access points connected to port 4 of your DD-WRT router Cyberhotel.

When customer connect the network, the system log MAC address, Email address and time.

Interface display all valid user and state online or not you can close the connection, delete user, create users for a fixed duration

users are automatically deleted at the check-out or time expiration.

Calls reporting Buy / Sale / profit