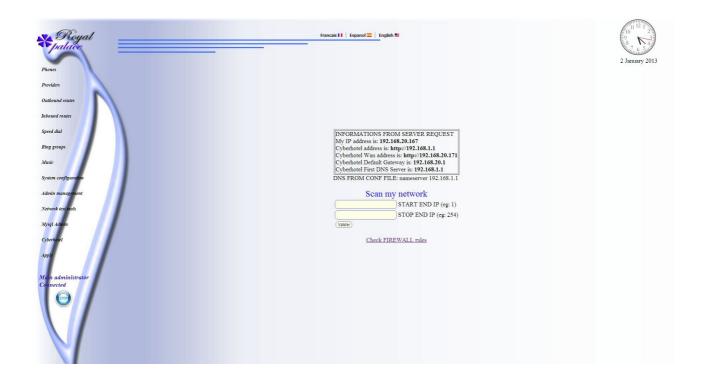

# Network tools Includes network informations, network scanner to easily find a terminal address, and a tool to display your Firewall Iptable rules