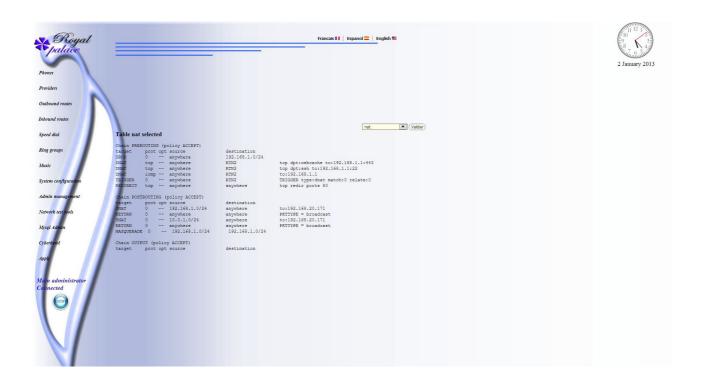

# Network tools Includes network informations, network scanner to easily find a terminal address, and a tool to display your Firewall Iptable rules

# Firewall display